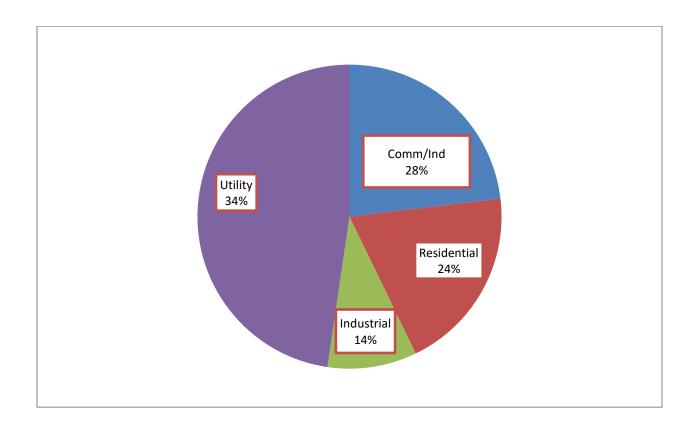

>\$2.10 | \$6.31<br>\$0.88<br>\$0.83<br>\$1.87 | \$6.31<br>\$0.89<br>\$1.00<br>\$1.78 | \$6.59<br>\$0.85<br>\$1.17<br>\$1.27 | \$6.16<br>\$0.83<br>\$1.33<br>\$1.86 |



Fox Point Beach Sunset -Spring 2023

#### TAX BASE BREAKDOWN

The following chart shows the breakdown of gross assessed valuation for each of the different zones in town totaling \$938,814,391. Elderly, veterans and pollution control credits of \$18,326,800 result in a net assessed value of \$920,487,591.

| Commercial               | \$255,907,476  |
|--------------------------|----------------|
| Residential              | \$217,150,412  |
| Industrial               | \$127,761,903  |
| Utility                  | \$319,667,800  |
|                          |                |
| TOTAL 2023 Tax Valuation | \$ 920,487,591 |



### **SUMMARY INVENTORY OF VALUATION 2023**

#### LAND:

| Under Current Use          | 86,490      |
|----------------------------|-------------|
| Residential                | 115,713,462 |
| Commercial/Industrial Land | 98,358,500  |
| Total Land                 | 214,158,452 |
| BUILDINGS:                 |             |
| Residential                | 103,650,460 |
| Commercial/Industrial      | 285,310,879 |
| Total Buildings:           | 388,961,339 |
| UTILITIES:                 |             |
| Gas & Electric             | 349,145,600 |
| Total Utilities:           | 349,145,600 |
| NON-TAXABLE                |             |
| Land                       | 57,604,200  |
| Buildings                  | 85,477,050  |
| Total Non-Taxable:         | 143,081,250 |
| Elderly Exemptions