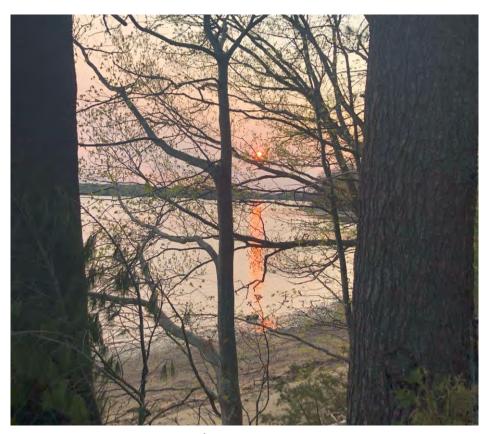

| 2021                                 | 2022                                 | 2023                                 |
|                                 |                                      |                                      |                            |                                      |                                      |                                      |                                      |                                      |
| TOWN COUNTY SCHOOL STATE SCHOOL | \$5.17<br>\$1.09<br>\$0.57<br>\$2.32 | \$5.11<br>\$1.05<br>\$0.41<br>\$2.53 | \$5.05<br>\$1.03<br>\$0.78 | \$5.72<br>\$0.86<br>\$0.66<br>\$2.10 | \$6.31<br>\$0.88<br>\$0.83<br>\$1.87 | \$6.31<br>\$0.89<br>\$1.00<br>\$1.78 | \$6.59<br>\$0.85<br>\$1.17<br>\$1.27 | \$6.16<br>\$0.83<br>\$1.33<br>\$1.86 |



Fox Point Beach Sunset -Spring 2023

#### TAX BASE BREAKDOWN

The following chart shows the breakdown of gross assessed valuation for each of the different zones in town totaling \$938,814,391. Elderly, veterans and pollution control credits of \$18,326,800 result in a net assessed value of \$920,487,591.

| Commercial               | \$255,907,476  |
|--------------------------|----------------|
| Residential              | \$217,150,412  |
| Industrial               | \$127,761,903  |
| Utility                  | \$319,667,800  |
|                          |                |
| TOTAL 2023 Tax Valuation | \$ 920,487,591 |



### **SUMMARY INVENTORY OF VALUATION 2023**

#### LAND:

| Under Current Use          | 86,490      |
|----------------------------|-------------|
| Residential