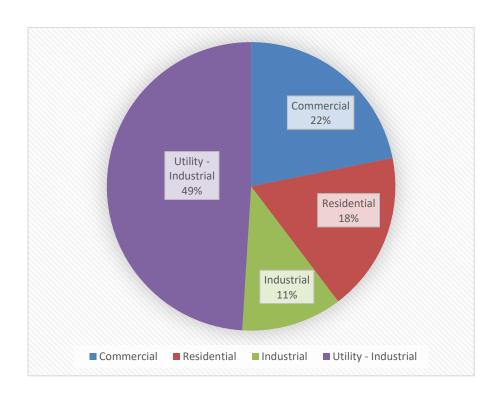

<br>\$1.16   | \$5.46<br>\$1.15      | \$5.14<br>\$1.05      | \$5.17<br>\$1.09      | \$5.11<br>\$1.05      | \$5.05<br>\$1.03 |



Hodgdon Farm Lane Trees
93

### TAX BASE BREAKDOWN

The following chart shows the breakdown of assessed valuation for each of the different zones in town. Note that over three quarters of Newington's tax base is commercial and industrial. Almost half of the Town's tax base is in the power generation field.

| Commercial               | \$ 233,455,500.00   |
|--------------------------|---------------------|
| Residential              | \$ 190,717,500.00   |
| Industrial               | \$ 120,666,600.00   |
| Utility - Industrial     | \$ 523,872,500.00   |
|                          |                     |
| TOTAL 2018 Tax Valuation | \$ 1,068,712,100.00 |





### THE TOWN OF NEWINGTON NEW HAMPSHIRE

### Incorporated 1764

Office of The Assessor's Agent

The Selectmen have a primary responsibility to ensure that assessments are proportionate each year and that the assessing processes and results are consistent with State Standards. State law governs the assessing process including guidelines developed by the Assessing Standards Board (ASB). While the Selectmen retain authority over all legal processes occurring in the Department, personnel actually performing appraisals for assessing purposes must be certified to do so by the State. Accordingly, the Selectmen delegate the appraisal process to persons certified to perform appraisals for the Town.

The assessment process is monitored by the Department of Revenue Administration (DRA) under RSA