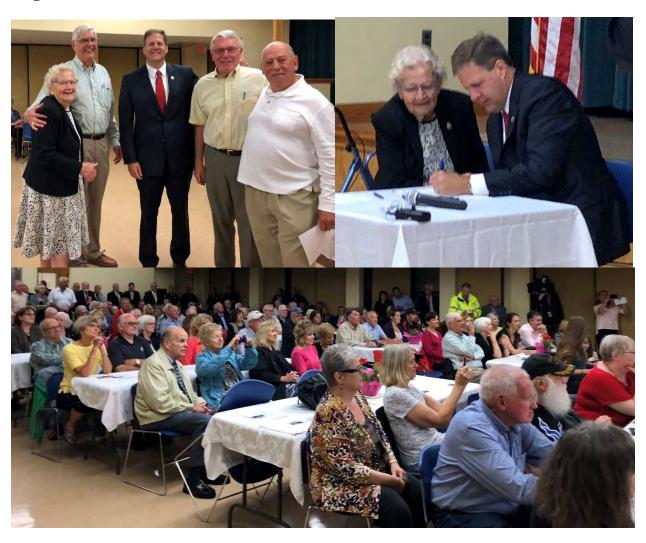

## Ruth L. Griffin Bridge Dedication

At the Newington Town Hall, on Thursday, June 28, 2018, Governor Chris Sununu signed the Senate bill naming the bridge connecting Newington and Dover after Ruth L. Griffin. Ruth served for over four decades in public service as a state representative, a senator and later on the Executive Council.

Several hundred people attended the Governor's bill signing and reception that followed. Governor Sununu stated, "she exemplifies everything New Hampshire's about, including serving your community, supporting your family and helping your neighbors".