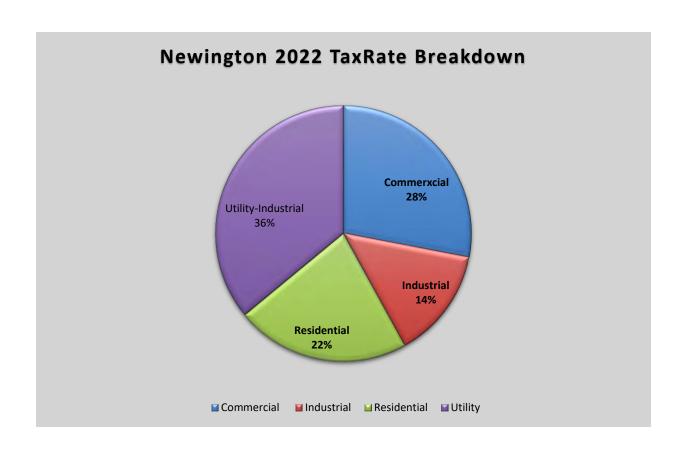

THIS ARTICLE IS RECOMMENDED BY THE SELECTMEN (3-0)
THIS ARTICLE IS RECOMMENDED BY THE BUDGET COMMITTEE (8-0)

The original Budget total before Articles was \$7,907,366.00. Emily Savinelli requested an amendment to the budget of \$5,000 less than the original total. Although the amount cannot be removed from any specific expense line the intent was to reduce the budget of the Economic Development Committee. The belief is that the Committee has performed in a way that is not considered by some to be as transparent as they could have been.