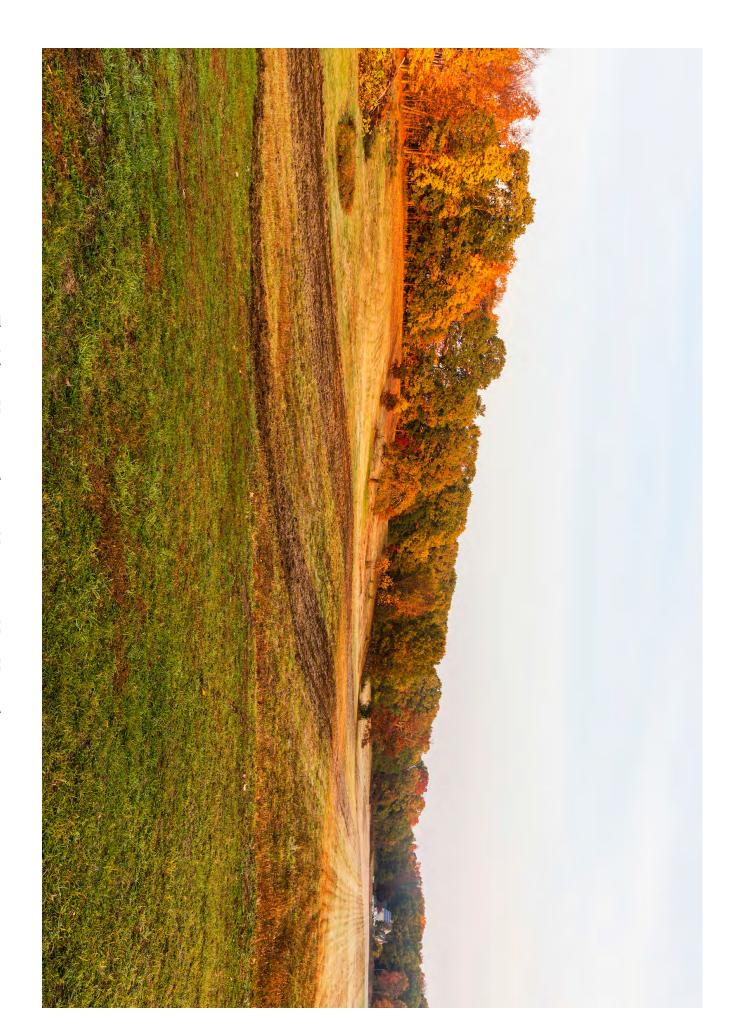

## Adams Homestead Nimble Hill Road

The Adams Homestead was built for Reverend Joseph Adams, the first minister of Newington, circa. 1717. Reverend Adams was the uncle and great uncle of US Presidents John Adams and John Quincy Adams. It is currently owned by Bob and Deirdre Siede. The homestead has been owned by Deirdre's family since it was first erected. The Siede's have been lovingly renovating the homestead over the past four years. From repurposing original handmade wood panels that were uncovered behind a horsehair plaster wall to revitalizing and installing an original 1830's atrium window; their hard work continues on a daily basis!

The Siede's further secured the rich heritage and open space of the 16.9-acre property by allowing the town to purchase a conservation easement in August 2020 thus guaranteeing that residents will have stunning vistas of this stately and historic farm in perpetuity.

A grateful town thanks the owners of this beautiful homestead for preserving an important part of Newington's history!

Photo courtesy of Jerry Monkman/EcoPhotography

Cover photo: Courtesy of the Portsmouth Athenaeum. Adams Homestead photograph taken circa 1860.