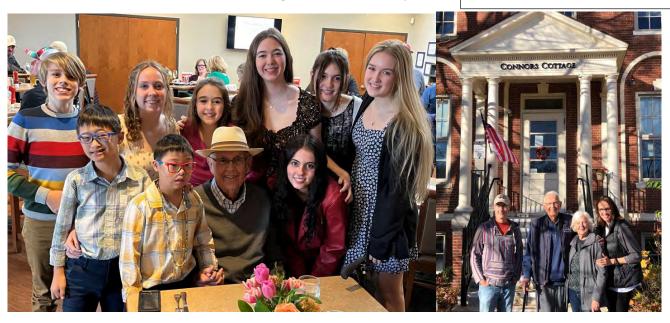

Where does one start with an icon like Ted Connors. We are so fortunate to have him as a resident of Newington and the State of New Hampshire!

He has continually contributed by volunteering for the town beginning in 1982 when he, his wife, Lis, and their children Annelise and Tim moved to Newington. Ted served on the Board of Fire Engineers, Police Commission, and Board of Adjustment. Since 2017 he has served as member and then Chair of the Board of Selectmen. His steady hand of leadership can be seen dealing with tough issues the town faced over this time, most notably the Covid 19 emergency.

We are very fortunate for all Ted has done for Newington and the state over the years.

Please accept the deep thanks of an ever-grateful community.

Ted and Lis on "The Last Hurrah"

Ted with his grandchildren

Tim, Ted, Lis and Annelise