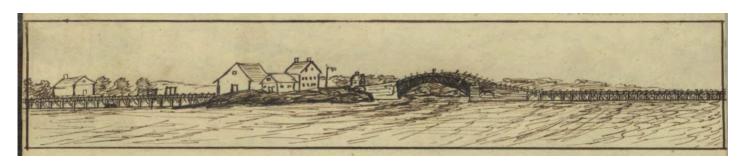

"View of the Bridge over the Piscataqua"

Taken from "Memorandums Taken in a Tour to the Eastern States in the Year 1797"

by Robert Gilmor (1776-1848)

Courtesy of Boston Public Library- (MS q G.35.3)