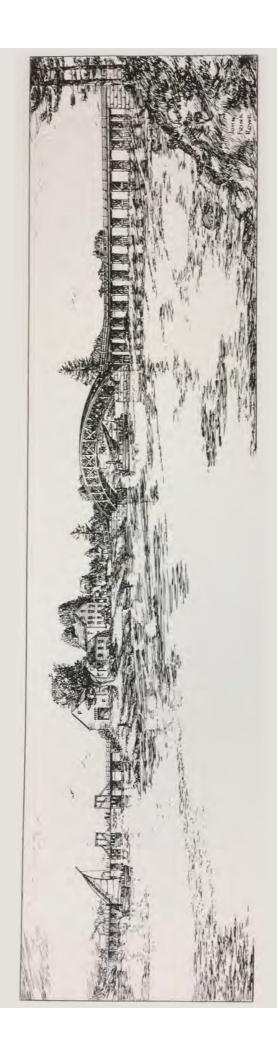

### The Old Piscataqua Bridge 1794-1855

In 1794 the Piscataqua River Bridge was constructed from Fox Point in Newington to what is now Cedar Point in Durham. It was the first bridge to cross the Piscataqua River, even before any of the Portsmouth bridges.

There were three sections to the Piscataqua Bridge: a pile bridge between Fox Point and Rock Island, an arch from Rock Island to Goat Island and a draw bridge from Goat Island to Cedar Point in Durham.

The arch of the bridge was the longest arch in the world at the time with a length of 244 feet.

In 1855 a disastrous ice floe from the Great Bay destroyed the bridge. The Piscataqua Bridge was standing for just over 60 years.