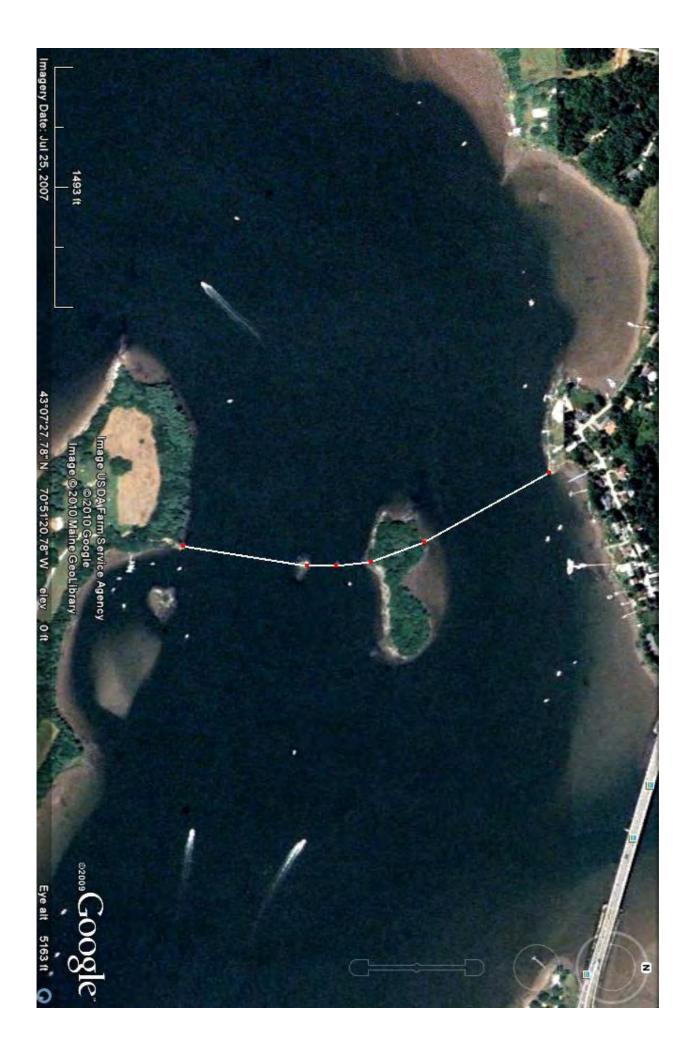

### The Old Piscataqua Bridge 1794-1855

In 1794 the Piscataqua River Bridge was constructed from Fox Point in Newington to what is now Cedar Point in Durham. It was the first bridge to cross the Piscataqua River, even before any of the Portsmouth bridges.

There were three sections to the Piscataqua Bridge: a pile bridge between Fox Point and Rock Island, an arch from Rock Island to Goat Island and a draw bridge from Goat Island to Cedar Point in Durham.

The arch of the bridge was the longest arch in the world at the time with a length of 244 feet.

In 1855 a disastrous ice floe from the Great Bay destroyed the bridge. The Piscataqua Bridge was standing for just over 60 years.

"View of the Bridge over the Piscataqua"

Taken from "Memorandums Taken in a Tour to the Eastern States in the Year 1797"

by Robert Gilmor (1776-1848)

Courtesy of Boston Public Library- (MS q G.35.3)