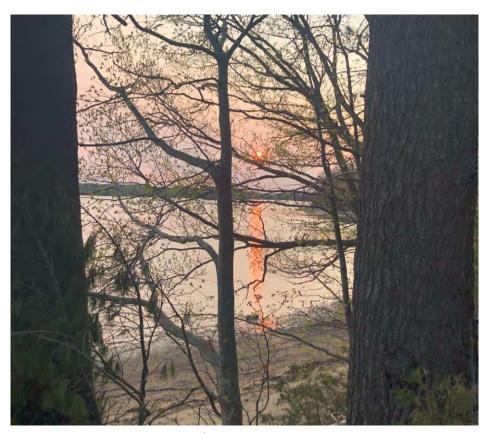

"View of the Bridge over the Piscataqua"

Taken from "Memorandums Taken in a Tour to the Eastern States in the Year 1797"

by Robert Gilmor (1776-1848)

Courtesy of Boston Public Library- (MS q G.35.3)